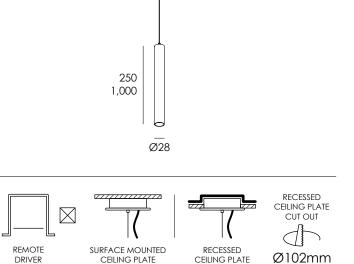

#### SUSPENSION 2MTR / 4MTR ADJUSTABLE FLEX

#### DRIVER

REMOTELY LOCATED

#### NOTE

CUSTOM CEILING PLATES AVAILABLE FOR CLUSTERS