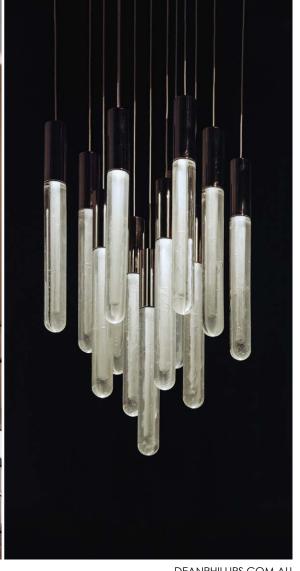

### MATERIAL

BRASS / PRESSED GLASS

#### **FINISH**

ELECTROPLATE / PATINA + CLEAR COAT

## LAMP

COB LED

## OUTPUT

1W / 350mA / 98lm

RAW LAMP FLUX