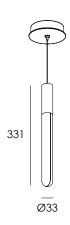

## **DESIGN FEATURES**

- Minimalist design aesthetic
- Available in five different finishes
- Adjustable suspension height
- Custom ceiling plate optional for clustered fittings

# **OPTIONS**

FINISH: Chrome

Satin Chrome Antique Bronze Satin Brass

Polished Brass

FLEX: Clear flex / Black flex

SUSPENSION: 2m / 4m

COLOUR TEMP: 2700K / 3000K / 4000K

CEILING PLATE FINISH: White / Black

**CEILING PLATE TYPE:** Surface mounted / Recessed

**DIMMING:** Non Dim / DALI Dim

PROJECT: TYPE NO.: QTY:

REV: 20/09/22 DEANPHILLIPS.COM.AU

DEANPHILLIPS.COM.AU