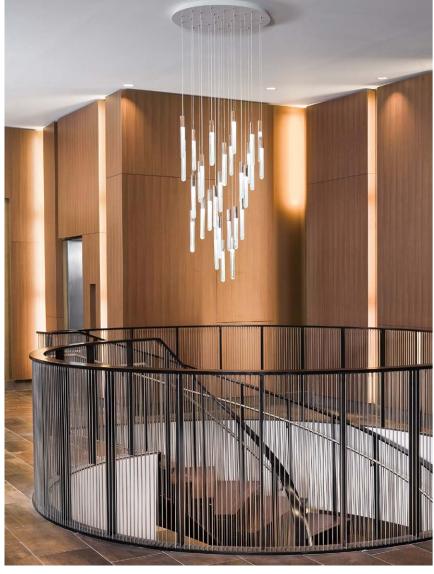

## **DESIGN FEATURES**

- Minimalist design aesthetic
- Available in five different finishes
- Adjustable suspension height
- Custom ceiling plate optional for clustered fittings

## **INSTALLATION FEATURES**

- Australian designed and made
- 1 year product warranty
- 5 year extended warranty optional
- Easy install ceiling plate

## NOTE

CUSTOM CEILING PLATES AVAILABLE FOR CLUSTERS