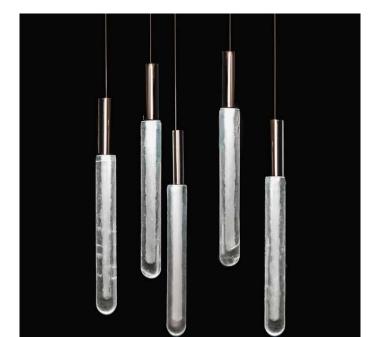

## **DESIGN FEATURES**

- Minimalist design aesthetic
- Available in five different finishes
- Adjustable suspension height
- Custom ceiling plate optional for clustered fittings

### MATERIAL

BRASS / PRESSED GLASS

#### **FINISH**

ELECTROPLATE / PATINA + CLEAR COAT

## LAMP

COB LED

## OUTPUT

1W / 350mA / 98lm

RAW LAMP FLUX