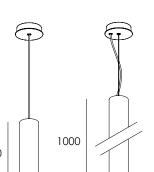

### SUSPENSION

2MTR / 4MTR ADJUSTABLE FLEX

REMOTELY LOCATED

NAME:

| 1 47 (/ V I L . | EXIT TO STEE WINTE         |                 |
|-----------------|----------------------------|-----------------|
| SIZE:           | <b>□</b> 280 <b>□</b> 1000 |                 |
| MOUNTING:       | □SUS 2M □SUS 4M            |                 |
| FINISH EXT:     | WHITE                      |                 |
|                 | BLACK                      |                 |
|                 | CHROME*                    |                 |
|                 | SATIN CHROME*              |                 |
|                 | ANTIQUE BRONZE             |                 |
|                 | POLISHED BRASS             |                 |
|                 | LINISHED BRASS             |                 |
| FINISH INT:     | AS PER FINISH EXT          |                 |
|                 | LINISHED BRASS             |                 |
|                 | WHITE                      |                 |
| FLEX:           | CLEAR FLEX                 |                 |
| COLOUR TEMP:    | □3K □4K                    | _               |
| CELLING PLATE:  | MHT SAA MRIK SAA           | MHT REC MRIK RI |