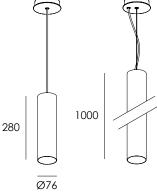

NAME:

| 1 47 (/ V I L . | EXIT TO STEE WINTE         |                 |
|-----------------|----------------------------|-----------------|
| SIZE:           | <b>□</b> 280 <b>□</b> 1000 |                 |
| MOUNTING:       | □SUS 2M □SUS 4M            |                 |
| FINISH EXT:     | WHITE                      |                 |
|                 | BLACK                      |                 |
|                 | CHROME*                    |                 |
|                 | SATIN CHROME*              |                 |
|                 | ANTIQUE BRONZE             |                 |
|                 | POLISHED BRASS             |                 |
|                 | LINISHED BRASS             |                 |
| FINISH INT:     | AS PER FINISH EXT          |                 |
|                 | LINISHED BRASS             |                 |
|                 | WHITE                      |                 |
| FLEX:           | CLEAR FLEX                 |                 |
| COLOUR TEMP:    | □3K □4K                    | _               |
| CELLING PLATE:  | MHT SAA MRIK SAA           | MHT REC MRIK RI |