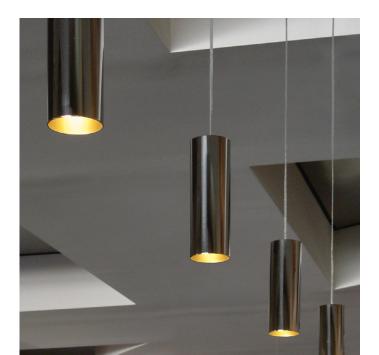

# EXHAUSTED MR16 PENDANT

## DEAL LIGHT

INTEGRAL SURFACE MOUNTED CEILING PLATE DRIVER

### **DESIGN FEATURES**

- Minimalist design aesthetic
- Available in a wide range of finishes
- Two tone finish optional
- Adjustable suspension height
- Custom ceiling plate optional for
- clustered fittings Dimmable