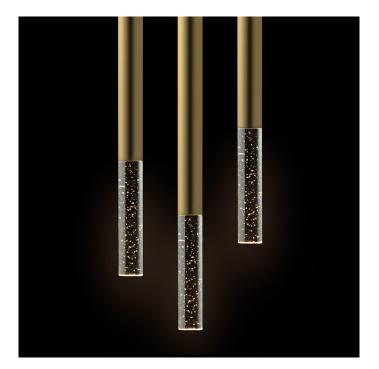

## **DESIGN FEATURES**

- Can be suspend as individually pendants
- Arrange in undulating groups from a suspended curved spine
- Available in a range of heights
- Clear or bubble infused glass diffuser
- Wide range of anodised or powder coated colours
- 80+ colour rendering
- Complies with AS/NZS 60598.2.1

| MATERIAL<br>ALUMINIUM / GLASS<br>FINISH<br>ANODISE                                       | FINISH: Black Anodise<br>Silver Anodise<br>Champagne Anodise<br>Gold Anodise                                           |  |
|------------------------------------------------------------------------------------------|------------------------------------------------------------------------------------------------------------------------|--|
| LAMP<br>ARRAY LED                                                                        | Polish w/ Clear Anodise<br>White Powder Coat<br>Black Powder Coat                                                      |  |
| <b>OUTPUT</b><br>1.7W / 24V / 64lm                                                       | Bronze Powder Coat<br>GLASS FINISH: Clear / Bubble                                                                     |  |
| SYSTEM WATTAGE & EXIT LUMENS<br>TESTED WITH CHAMPAGNE FINISH / 3000K                     | FLEX: Clear flex / Black flex<br>CEILING PLATE FINISH: White / Black<br>CEILING PLATE TYPE: Surface Mounted / Recessed |  |
| NOTE<br>FOR GROUPING OPTIONS FROM<br>A SUSPENDED CURVED SPINE<br>CONTACT YOUR DARKON REP | SUSPENSION TYPE:2m wire / 4m wireCOLOUR TEMP:2700K / 3000K / 4000KDIMMING:Non Dim / DALI Dim                           |  |