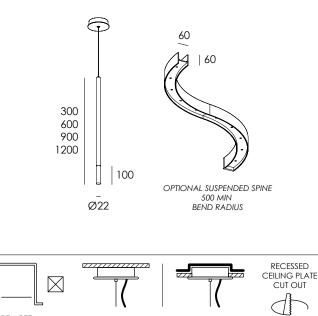

RECESSED

CEILING PLATE

Ø102mm

## **DESIGN FEATURES**

- Can be suspend as individually pendants
- Arrange in undulating groups from a suspended curved spine
- Available in a range of heights
- Clear or bubble infused glass diffuser
- Wide range of anodised or powder coated colours
- 80+ colour rendering
- Complies with AS/NZS 60598.2.1

SURFACE MOUNTED

CEILING PLATE

- Rear terminal LED for easy maintenance
- Easy install ceiling plate

| SPECIFICATIONS | OPTIONS | S |   |
|----------------|---------|---|---|
|                |         |   | D |

| MATERIAL<br>ALUMINIUM / GLASS<br>FINISH<br>ANODISE                                       | FINISH: Black Anodise<br>Silver Anodise<br>Champagne Anodise<br>Gold Anodise                                           |  |
|------------------------------------------------------------------------------------------|------------------------------------------------------------------------------------------------------------------------|--|
| LAMP<br>ARRAY LED                                                                        | Polish w/ Clear Anodise<br>White Powder Coat<br>Black Powder Coat                                                      |  |
| <b>OUTPUT</b><br>1.7W / 24V / 64lm                                                       | Bronze Powder Coat<br>GLASS FINISH: Clear / Bubble                                                                     |  |
| SYSTEM WATTAGE & EXIT LUMENS<br>TESTED WITH CHAMPAGNE FINISH / 3000K                     | FLEX: Clear flex / Black flex<br>CEILING PLATE FINISH: White / Black<br>CEILING PLATE TYPE: Surface Mounted / Recessed |  |
| NOTE<br>FOR GROUPING OPTIONS FROM<br>A SUSPENDED CURVED SPINE<br>CONTACT YOUR DARKON REP | SUSPENSION TYPE:2m wire / 4m wireCOLOUR TEMP:2700K / 3000K / 4000KDIMMING:Non Dim / DALI Dim                           |  |