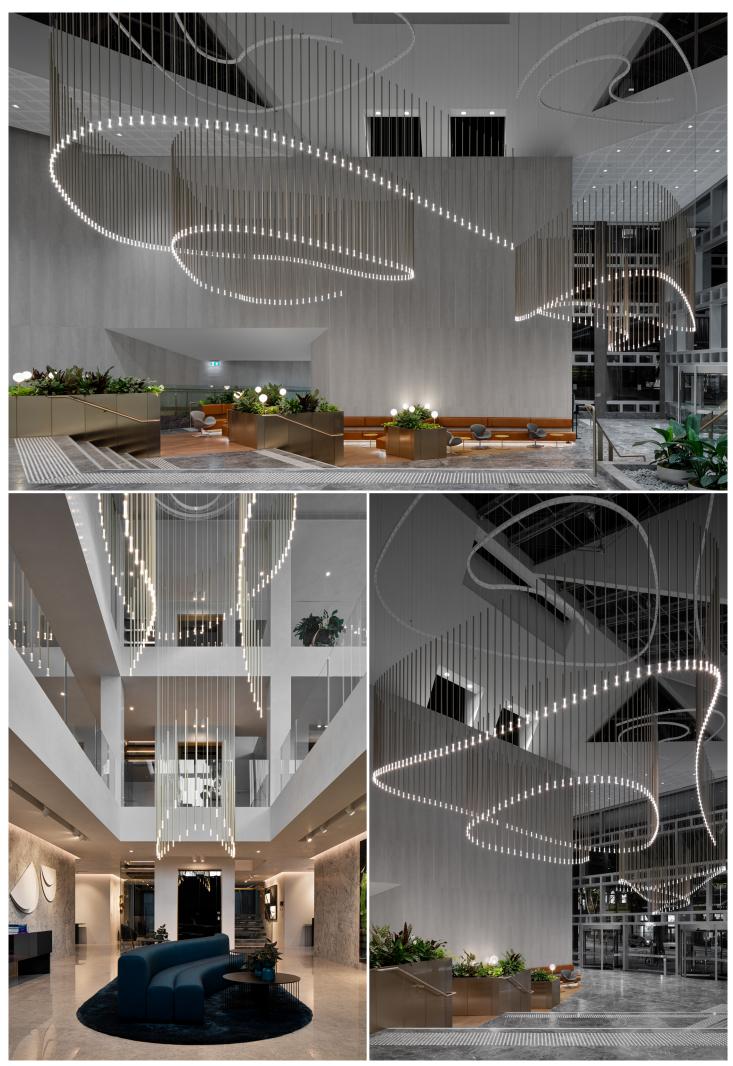

## **DESIGN FEATURES**

- Can be suspend as individually pendants
- Arrange in undulating groups from a suspended curved spine
- Available in a range of heights
- Clear or bubble infused glass diffuser
- Wide range of anodised or powder coated colours
- 80+ colour rendering
- Complies with AS/NZS 60598.2.1

| MATERIAL<br>ALUMINIUM / GLASS<br>FINISH<br>ANODISE                                       | FINISH: Black Anodise<br>Silver Anodise<br>Champagne Anodise<br>Gold Anodise                                           |  |
|------------------------------------------------------------------------------------------|------------------------------------------------------------------------------------------------------------------------|--|
| LAMP<br>ARRAY LED                                                                        | Polish w/ Clear Anodise<br>White Powder Coat<br>Black Powder Coat                                                      |  |
| <b>OUTPUT</b><br>1.7W / 24V / 64lm                                                       | Bronze Powder Coat<br>GLASS FINISH: Clear / Bubble                                                                     |  |
| SYSTEM WATTAGE & EXIT LUMENS<br>TESTED WITH CHAMPAGNE FINISH / 3000K                     | FLEX: Clear flex / Black flex<br>CEILING PLATE FINISH: White / Black<br>CEILING PLATE TYPE: Surface Mounted / Recessed |  |
| NOTE<br>FOR GROUPING OPTIONS FROM<br>A SUSPENDED CURVED SPINE<br>CONTACT YOUR DARKON REP | SUSPENSION TYPE:2m wire / 4m wireCOLOUR TEMP:2700K / 3000K / 4000KDIMMING:Non Dim / DALI Dim                           |  |